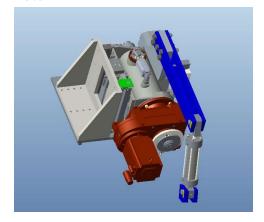

#### 



#### Salient features

- Heavy duty machine construction
- All machine construction under one body for maintenance free operation and dust protection
- Inbuilt air conditioned sealed panel for long life and maintenance free operation
- Simultaneous two wire processing with individual straightening mechanism
- Machine operation with heavy duty servo motors (Made in Germany)
- Master speed control ports for feeding and bending operation
- No belt drives, All geared drives

#### **♦** All under body machine concept



### Reliability

Our machines have always been known for their reliability and hustle free operation, customer satisfaction has always been the top priority for us.

## Indigenously designed bender with recirculating oil lubrication and air cooled Motor ✓



| Technical data              |                                               |
|-----------------------------|-----------------------------------------------|
| Operating wire range $\phi$ |                                               |
| - 2 wire                    | φ6 mm – φ 8 mm                                |
| -1 wire                     | φ6 mm – φ 12 mm                               |
| Max bending angle           | ±180 °                                        |
| Max pulling speed           | 120 Mtr/min                                   |
| Mandrel diameter range      | φ24 mm – φ 50 mm                              |
| Cutting mechanism           | Hydraulic                                     |
| Feed roller pressure        | Pneumatic