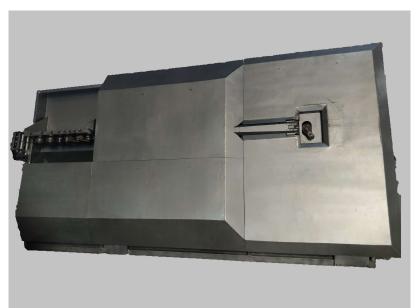

# CNC wire bender for making 2D stirrups of TMT wire

#### Salient features

- Heavy duty machine construction
- All machine construction under one body for maintenance free operation and dust protection
- Inbuilt air conditioned sealed panel for long life and maintenance free operation
- Simultaneous two wire processing with individual straightening mechanism
- Machine operation with heavy duty servo motors (Made in Germany)
- Master speed control ports for feeding and bending operation
- No belt drives, All geared drives