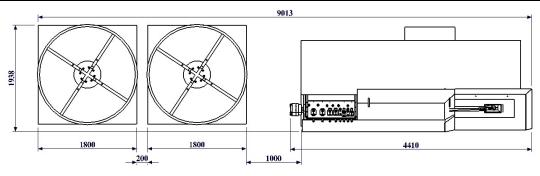

## Indigenously designed bender with recirculating oil lubrication and air cooled Motor ✓

| Technical data              |                                               |
|-----------------------------|-----------------------------------------------|
| Operating wire range $\phi$ |                                               |
| - 2 wire                    | φ6 mm – φ 8 mm                                |
| -1 wire                     | φ6 mm – φ 12 mm                               |
| Max bending angle           | ±180 °                                        |
| Max pulling speed           | 120 Mtr/min                                   |
| Mandrel diameter range      | φ24 mm – φ 50 mm                              |
| Cutting mechanism           | Hydraulic                                     |
| Feed roller pressure        | Pneumatic                                     |
| Length tolerance            | ±1 mm                                         |
| Bending tolerance           | ±1°                                           |
| Average power consumption   | 5 Kw                                          |
| Connected load              | 25 Kw                                         |
| Average production          | 325 to 375 tons per month (2x 10 Hours shift) |
| Machine weight              | 3500 Kg                                       |