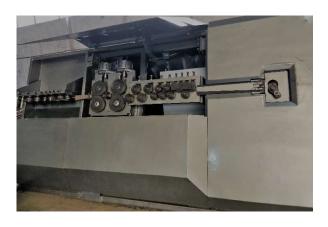

# CNC wire bender for making 2D stirrups of TMT wire

#### **♦** All under body machine concept