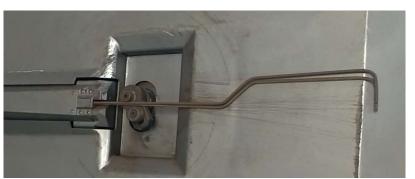

# CNC wire bender for making 2D stirrups of TMT wire













#### 



#### Salient features

- Heavy duty machine construction
- All machine construction under one body for maintenance free operation and dust protection
- Inbuilt air conditioned sealed panel for long life and maintenance free operation
- Simultaneous two wire processing with individual straightening mechanism
- Machine operation with heavy duty servo motors (Made in Germany)
- Master speed control ports for feeding and bending operation
- No belt drives, All geared drives

#### **♦** All under body machine concept



### Reliability

Our machines have always been known for their reliability and hustle free operation, customer satisfaction has always been the top priority for us.

## Indigenously designed bender with recirculating oil lubrication and air cooled Motor ✓